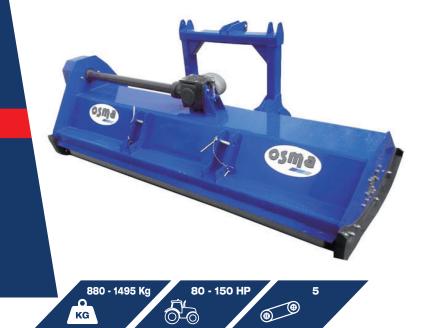

## TPA HEAVY DUTY REAR SHREDDERS

PROFESSIONAL USE

TPA shredder is a very strong machine projected for very demanding customers as farmer and as contractors. It can satisfy every type of cutting from grass to bushes, branches until 8-9cm diam. The rotor is built with a 245mm diam. Tube and tick of 16 or 20mm, the roller is a 10mm tick tube with diameters from 200 to 254mm. The rotor bearings have the massive cage in bronze, who assure a very long life. Every TPA model has three rows of counterblades made in Hardox 400 bolted on the frame. The gear box can be for 540 rpm or 1000 rpm, it is required to know in the moment of the order, the rotor is always equipped with the hammers, knives are not available for TPA.

| Technical information |        |                        |                          |               |               |              |  |  |
|-----------------------|--------|------------------------|--------------------------|---------------|---------------|--------------|--|--|
|                       |        | Cutting<br>wide<br>cm. | Exterior<br>width<br>cm. | Weight<br>kg. | HP<br>Tractor | Belt<br>nrs. |  |  |
| Model                 | Code   |                        |                          | KG            |               | <b>(a)</b>   |  |  |
| TPA 160               | 150160 | 160                    | 185                      | 880           | 80-90         | 5            |  |  |
| TPA 180               | 150180 | 180                    | 200                      | 1000          | 90-100        | 5            |  |  |
| TPA 200               | 150200 | 200                    | 220                      | 1125          | 100-120       | 5            |  |  |
| TPA 230               | 150230 | 230                    | 250                      | 1250          | 110-130       | 5            |  |  |
| TPA 250               | 150250 | 250                    | 270                      | 1375          | 120-140       | 5            |  |  |
| TPA 280               | 150280 | 280                    | 300                      | 1495          | 120-150       | 5            |  |  |