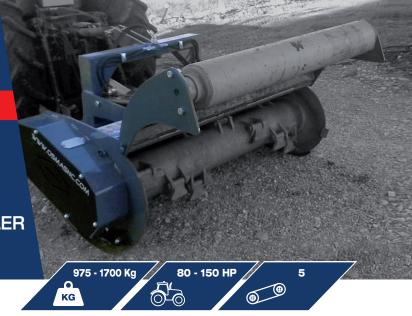

## **TPA-RI**

HEAVY DUTY REAR SHREDDERS
REAR HYDRAULIC DOOR WITH ROLLER

**PROFESSIONAL USE** 

TPA shredder is a very strong machine projected for very demanding customers as farmer and as contractors. It can satisfy every type of cutting from grass to bushes, branches until 8-9cm diam. The rotor is built with a 245mm diam. Tube and tick of 16 or 20mm, the roller is a 10mm tick tube with diameters from 200 to 254mm. The rotor bearings have the massive cage in bronze, who assure a very long life. Every TPA model has three rows of counterblades made in Hardox 400 bolted on the frame. The gear box can be for 540 rpm or 1000 rpm, it is required to know in the moment of the order. the rotor is always equipped with the hammers, knives are not available for TPA.

| Technical information |        |                        |                          |               |               |              |  |  |
|-----------------------|--------|------------------------|--------------------------|---------------|---------------|--------------|--|--|
|                       |        | Cutting<br>wide<br>cm. | Exterior<br>width<br>cm. | Weight<br>kg. | HP<br>Tractor | Belt<br>nrs. |  |  |
| Model                 | Code   |                        |                          | KG            |               | (1)          |  |  |
| TPA-RI 160            | 145160 | 160                    | 185                      | 975           | 80-90         | 5            |  |  |
| TPA-RI 180            | 145180 | 180                    | 200                      | 1095          | 90-100        | 5            |  |  |
| TPA-RI 200            | 145200 | 200                    | 220                      | 1220          | 100-120       | 5            |  |  |
| TPA-RI 230            | 145230 | 230                    | 250                      | 1400          | 110-130       | 5            |  |  |
| TPA-RI 250            | 145250 | 250                    | 270                      | 1525          | 120-140       | 5            |  |  |
| TPA-RI 280            | 145280 | 280                    | 300                      | 1700          | 120-150       | 5            |  |  |