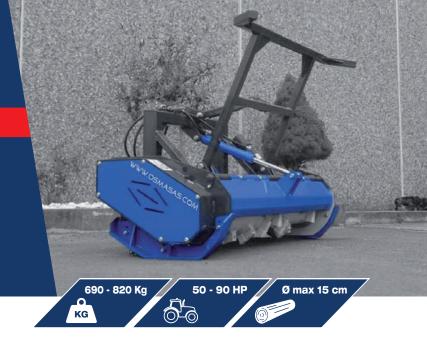

# **TSLQ**

MINI-FORESTRY MULCHER, WITH LOW PTO PROFILE

PTO 540 RPM/1"

Mini-Forestry mulcher, suitable on small tractor with Low pto position (40-43cm from the ground) equipped with fixed tooth rotor to cut grass, branches, wood and dense vegetation up to 15cm diam. Tractor power required from 50 to 90 hp.

### **STANDARD EQUIPMENT:**

Three point linkage cat. II, Pto 540 rpm, rear hydraulic door, Stronger frame built with quality steel double chassis, and counter blades. 100 hp gear box with free wheel, rotor with Q fixed tooth pto cardan shaft gr. 6 with shear bolt clutch. The pushing frame is included as standard equipment.

| Technical information |       |                        |                          |               |               |               |              |
|-----------------------|-------|------------------------|--------------------------|---------------|---------------|---------------|--------------|
|                       |       | Cutting<br>wide<br>cm. | Exterior<br>width<br>cm. | Weight<br>kg. | HP<br>Tractor | Tooth<br>nrs. | Belt<br>nrs. |
| Model                 | Code  |                        |                          | KG            |               |               |              |
| TSLQ 140              | 16514 | 140                    | 167                      | 690           | 50-90         | 27            | 4            |
| TSLQ 160              | 16516 | 160                    | 187                      | 750           | 50-90         | 33            | 4            |
| TSLQ 180              | 16518 | 180                    | 207                      | 820           | 70-90         | 39            | 4            |