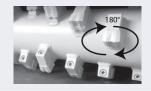

## Tools

Standard
Fixed teeth with carbide tungsten insert for strong vegetation and trees
Q Rotor - 180° reversible (2 sides)

Optional
COBRA Sharptooth 180° reversible (2 sides)
for grass and dense vegetation
recommended for DCR disc limiter rotor