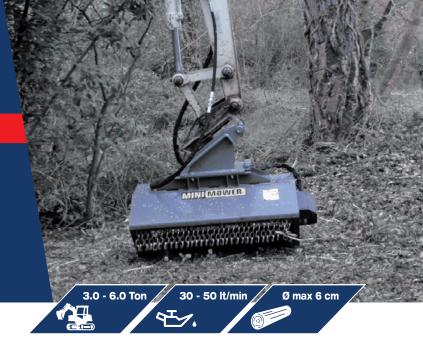

## TE/DP

FLAIL MOWERS
FOR GRASS AND BRANCHES

FOR MINI-EXCAVATORS

Flail mower head ideal for cutting grass, small branches, bushes, suitable to mini-excavavtor from 3,0 to 6,0 ton. Max. cutting diameter 6cm.

## **STANDARD EQUIPMENT:**

The mowers are delivered with a steel unpainted plate to build the hitch bracket excavator, it is equipped with drainless cast iron gear motor with by-pass integrated valve, fixed directly with the rotor, 140mm rear roller diam. Rotor can be equipped with different tools. TE-DPC si equipped with un-direct transmission with pulleys (NR. 2 Belts)

| Technical information |       |                        |                          |               |                      |                     |                     |               |  |
|-----------------------|-------|------------------------|--------------------------|---------------|----------------------|---------------------|---------------------|---------------|--|
|                       |       | Cutting<br>wide<br>cm. | Exterior<br>width<br>cm. | Weight<br>kg. | Excavator weigh ton. | Flow rate<br>lt/min | Pressure<br>set bar | Knifes<br>nr. |  |
| Model                 | Code  |                        |                          | KG            |                      | 47.                 |                     | I             |  |
| TE/DP 80              | 62080 | 80                     | 110                      | 170           | 3.0 - 4.0            | 30-35               | 180                 | 24            |  |
| TE/DP 100             | 62100 | 100                    | 130                      | 195           | 4.0 - 5.0            | 40-45               | 180                 | 32            |  |
| TE/DP 120             | 62120 | 120                    | 150                      | 230           | 5.0 - 6.0            | 45-50               | 180                 | 40            |  |
| TE/DPC 80             | 62081 | 80                     | 110                      | 190           | 3.0 - 4.0            | 30-35               | 180                 | 24            |  |
| TE/DPC 100            | 62101 | 100                    | 130                      | 215           | 4.0 - 5.0            | 40-45               | 180                 | 32            |  |