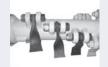

## Tools

Multipurpose knifes for grass and bushes. max size 3 cm. Cod. ZP 293016 Rotor A - standard -

"Spatula" knifes for grass and bushes max size 3 cm. Cod. ZP 137001 Rotor I - optional -

"Y" Knifes for grass, bushes and branches. Diam.max 4 cm. Cod. ZP 293003 Rotor B - optional -

"Spatula" Knifes for grass and bushes max size 5 cm. Cod. ZP 137001 Rotor C - optional -

| Optional                               |                                        |  |  |  |  |  |  |
|----------------------------------------|----------------------------------------|--|--|--|--|--|--|
| Floating linkage                       | Oil flow divider 1/2" for motors gr. 2 |  |  |  |  |  |  |
| Oil flow divider 3/4" for motors gr. 3 | Excavator hitch bracket                |  |  |  |  |  |  |