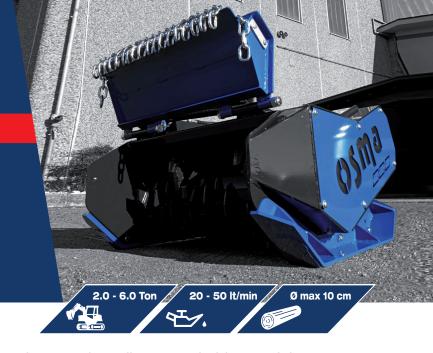

# FORESTRY MOWERS FOR MINI-EXCAVATORS

- NO DRAIN LINE REQUIRED -

Mini-forestry mulcher for grass, shrubs, branches, and small trees, suitable on mini-excavators from 2,0 to 6,0 tons. It can be , also , installed on medium boom mowers with pressure circuit not less than 230 bar. Max. cutting diameter 10cm.

| Technical information |        |                  |                    |            |                      |                  |                  |           |                |                     |
|-----------------------|--------|------------------|--------------------|------------|----------------------|------------------|------------------|-----------|----------------|---------------------|
| Model                 | Code   | Cutting wide cm. | Exterior width cm. | Weight kg. | Excavator weigh ton. | Flow rate It/min | Pressure set bar | Tooth nr. | Rotor diam. mm | Tool tip cutting mm |
| TFK 50                | 625050 | 50               | 68                 | 220        | 2.0 - 3.0            | 20-30            | 190-200          | 21        | 200            | 360                 |
| TFK 70                | 625070 | 70               | 88                 | 285        | 3.5 - 5.0            | 25-35            | 230              | 27        | 200            | 360                 |
| TFK 90                | 625090 | 90               | 108                | 380        | 4.0 - 6.0            | 40-50            | 230              | 31        | 200            | 360                 |