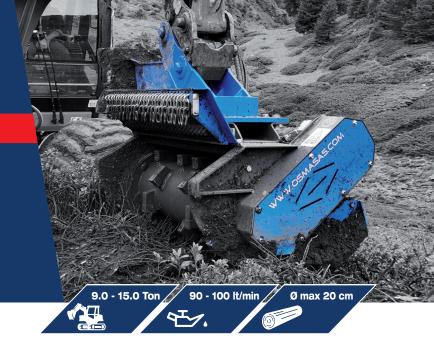

## **FORESTRY LINE**

**TFL-Q**FORESTRY MULCHER
FOR EXCAVATORS

Midi-forestry mulcher for cutting grass, buses, branches, dense vegetation and small trees. Suitable on mini-excavator from 10,0 to 15,0 tons, with maximum power of 120hp, Max. cutting diameter 20cm.

| Technical information |        |                  |                    |            |                      |                  |                  |           |                |                     |
|-----------------------|--------|------------------|--------------------|------------|----------------------|------------------|------------------|-----------|----------------|---------------------|
| Model                 | Code   | Cutting wide cm. | Exterior width cm. | Weight kg. | Excavator weigh ton. | Flow rate It/min | Pressure set bar | Tooth nr. | Rotor diam. mm | Tool tip cutting mm |
| TFL-Q 100             | 655100 | 105              | 125                | 795        | 9.0 - 11.0           | 90-100           | 250-270          | 22        | 323            | 510                 |
| TFL-Q 130             | 655130 | 130              | 155                | 840        | 11.0 - 15.0          | 90-100           | 250-270          | 26        | 323            | 510                 |