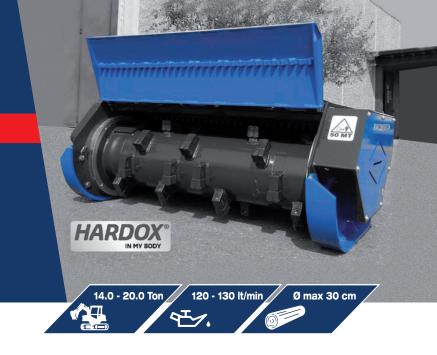

## **FORESTRY LINE**

TFM-Q **FORESTRY MULCHER** FOR EXCAVATORS

Forestry mulcher for cutting grass, buses, branches, dense vegetation and small trees. Suitable on mini-excavator from 15,0 to 20,0 tons, with maximum power of 180hp, Max. cutting diameter 30cm.

| Technical information |        |                        |                    |               |                      |                     |                     |              |                      |                           |  |  |
|-----------------------|--------|------------------------|--------------------|---------------|----------------------|---------------------|---------------------|--------------|----------------------|---------------------------|--|--|
| NA - del              | O a da | Cutting<br>wide<br>cm. | Exterior width cm. | Weight<br>kg. | Excavator weigh ton. | Flow rate<br>lt/min | Pressure<br>set bar | Tooth<br>nr. | Rotor<br>diam.<br>mm | Tool tip<br>cutting<br>mm |  |  |
| Model                 | Code   |                        |                    | KG            |                      | 47.                 |                     |              |                      |                           |  |  |
| TFM-Q 100             | 680100 | 105                    | 125                | 950           | 14.0 - 16.0          | 120-130             | 270-300             | 22           | 323                  | 510                       |  |  |
| TFM-Q 130             | 680130 | 130                    | 150                | 1020          | 15.0 - 20.0          | 120-130             | 270-300             | 26           | 323                  | 510                       |  |  |
| TFM-Q 160             | 680160 | 160                    | 180                | 1120          | 15.0 - 20.0          | 120-130             | 270-300             | 30           | 323                  | 510                       |  |  |