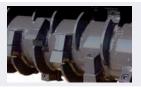

## Tools

Fixed tooth with carbide insert for strong vegetation and trees Cod. Q Rotor - 180° reversible (2 sides)

Optional: DCR rotor with steel profiles

| 0 | <br>- |       | _ |
|---|-------|-------|---|
|   |       | l a F | 1 |
|   |       |       |   |