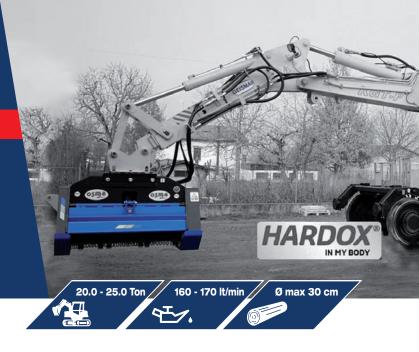

## **FORESTRY LINE**

TFS-C
FORESTRY MULCHER
FOR EXCAVATORS

Forestry mulcher for cutting grass, buses, branches, dense vegetation and small trees. Suitable on mini-excavator from 20,0 to 25,0 tons, with maximum power of 180hp, Max. cutting diameter 35cm.

| Technical information |        |                        |                    |               |                       |                     |                  |              |                      |                           |
|-----------------------|--------|------------------------|--------------------|---------------|-----------------------|---------------------|------------------|--------------|----------------------|---------------------------|
|                       |        | Cutting<br>wide<br>cm. | Exterior width cm. | Weight<br>kg. | Excavator weight ton. | Flow rate<br>lt/min | Pressure set bar | Tooth<br>nr. | Rotor<br>diam.<br>mm | Tool tip<br>cutting<br>mm |
| Model                 | Code   |                        |                    | KG            |                       | 47.                 |                  |              |                      |                           |
| TFS-C 130             | 670130 | 130                    | 150                | 1370          | 20.0 - 25.0           | 160-170             | 300-320          | 26           | 323                  | 510                       |
| TFS-C 160             | 670160 | 160                    | 180                | 1540          | 20.0 - 25.0           | 160-170             | 300-320          | 30           | 323                  | 510                       |