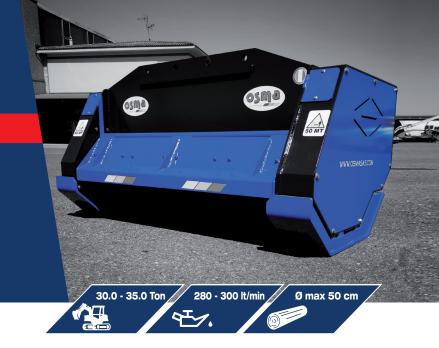

**FORESTRY LINE** 

## **TFS-DD**

DOUBLE TRANSMISSION **FORESTRY MULCHER** FOR LARGE EXCAVATORS

MAXI-Forestry mulcher for cutting grass, buses, branches, dense vegetation and small trees. Suitable on mini-excavator from 30,0 to 35,0 tons, with maximum power of 180hp, Max. cutting diameter 50cm.

## STANDARD EQUIPMENT:

Steel unpainted under plate, to build the hitch excavator bracket, Q carbide fixed TOOTH, transmission with nr. 10 belts drive. Piston motor size available are 47 or 55cc. Every hydraulic motor is equipped with a special OSMA main valve with 3 Function, called 3F, By-pass (anticavitation), antischock (regulated at 300 bar) and oil flow regulation. Pre-setted at factory according to the size piston motor fitted on. Piston motors can be used without the drain port connection, but it must specified at the order, if the excavator hasn't the drain line system on it. Frontal hydraulic door.

| Technical information |            |        |                  |                    |            |                       |                  |                  |           |                |                     |
|-----------------------|------------|--------|------------------|--------------------|------------|-----------------------|------------------|------------------|-----------|----------------|---------------------|
|                       | Model      | Code   | Cutting wide cm. | Exterior width cm. | Weight kg. | Excavator weight ton. | Flow rate It/min | Pressure set bar | Tooth nr. | Rotor diam. mm | Tool tip cutting mm |
|                       | TFS-DD 130 | 700130 | 130              | 160                | 1750       | 30.0 - 35.0           | 280-300          | 320-350          | 26        | 323            | 510                 |
|                       | TFS-DD 160 | 700160 | 160              | 190                | 1930       | 30.0 - 35.0           | 280-300          | 320-350          | 30        | 323            | 510                 |