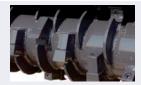

## Tools

Fixed tooth with carbide insert for strong vegetation and trees Cod. Q Rotor - 180° reversible (2 sides)

Optional: DCR rotor with steel profiles

| Optional | Optional                                                                                                                             |                                             |  |  |  |  |  |  |
|----------|--------------------------------------------------------------------------------------------------------------------------------------|---------------------------------------------|--|--|--|--|--|--|
|          | Excavator hitch bracket                                                                                                              | VM80 variable displacement hydr. Motor (x2) |  |  |  |  |  |  |
|          | Valve Electro-hydraulic with cable into the cabin for the door cylinder control  DCR limiter rotor system available for all versions |                                             |  |  |  |  |  |  |
|          |                                                                                                                                      |                                             |  |  |  |  |  |  |