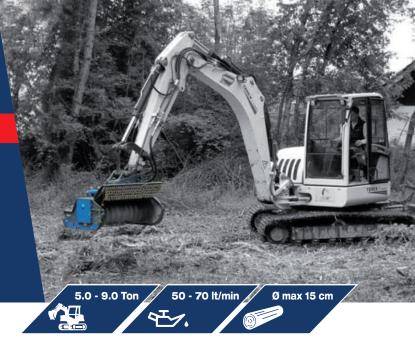

## FORESTRY LINE

**TFXL-C** FORESTRY MULCHER FOR MINI EXCAVATORS

Midi-forestry mulcher for cutting grass, buses, branches, dense vegetation and small trees. Suitable on mini-excavator from 5,0 to 9,0 tons, with maximum power of 80hp, It can also fitted on boom mowers with piston pumps system. Max. cutting diameter 15cm.

| Technical information |        |                        |                          |               |                      |                     |                     |              |                      |                           |
|-----------------------|--------|------------------------|--------------------------|---------------|----------------------|---------------------|---------------------|--------------|----------------------|---------------------------|
|                       |        | Cutting<br>wide<br>cm. | Exterior<br>width<br>cm. | Weight<br>kg. | Excavator weigh ton. | Flow rate<br>lt/min | Pressure<br>set bar | Tooth<br>nr. | Rotor<br>diam.<br>mm | Tool tip<br>cutting<br>mm |
| Model                 | Code   |                        |                          | KG            |                      | ₹ <b>7</b> .        |                     |              |                      |                           |
| TFXL-C 80             | 645080 | 80                     | 95                       | 465           | 5.0 - 8.0            | 50-55               | 230-250             | 18           | 245                  | 420                       |
| TFXL-C 100            | 645100 | 100                    | 115                      | 520           | 6.0 - 9.0            | 65-70               | 230-250             | 22           | 245                  | 420                       |