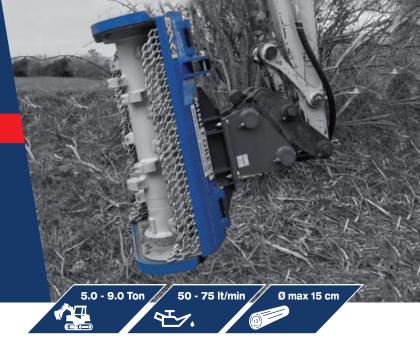

## **FORESTRY LINE**

**TFXL-Q**FORESTRY MULCHER
FOR MINI EXCAVATORS

Midi-forestry mulcher for cutting grass, buses, branches, dense vegetation and small trees. Suitable on mini-excavator from 5,0 to 9,0 tons, with maximum power of 80hp, It can also fitted on boom mowers with piston pumps system. Max. cutting diameter 15cm.

| Technical information |        |                  |                    |            |                      |                     |                  |              |                |                     |  |  |
|-----------------------|--------|------------------|--------------------|------------|----------------------|---------------------|------------------|--------------|----------------|---------------------|--|--|
| Model                 | Code   | Cutting wide cm. | Exterior width cm. | Weight kg. | Excavator weigh ton. | Flow rate<br>lt/min | Pressure set bar | Tooth<br>nr. | Rotor diam. mm | Tool tip cutting mm |  |  |
|                       |        |                  |                    | KG         |                      | 47.                 | <u>(d)</u>       |              |                |                     |  |  |
| TFXL-Q 80             | 648080 | 80               | 95                 | 470        | 5.0 - 8.0            | 50-55               | 230-250          | 18           | 245            | 420                 |  |  |
| TFXL-Q 100            | 648100 | 100              | 115                | 525        | 6.0 - 9.0            | 65-75               | 230-250          | 22           | 245            | 420                 |  |  |