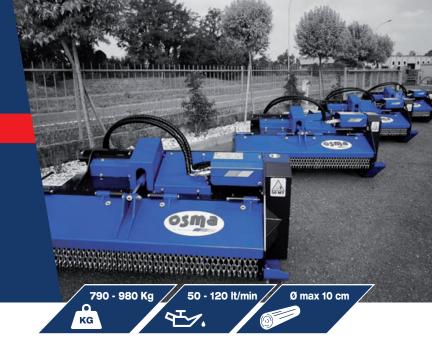

## **SEMI-FOREST LINE**

SS/CL SKID STEER FLAIL MULCHER

- NO DRAIN LINE REQUIRED -

SS/CL is a flail mulcher for very demanding customers, for very hard and intensive uses. It can cut grass, branches and dense vegetation until 9-10 cm diameter. Thanks to its design SS-CL can be used for every type of mulching, infact with the frontal opening door the machine can cut vegetation with height more than 3,0 mts. The rotor is build with a very strong steel tube, with thickness of 12,5 mm on CL 150 and 16mm on CL 180. The hammer are really heavy (2,0 kg about), so the big impact against the vegetation give a very high cutting performances, infact the SS-CL needs to be coupled with High flow skid steer.

## **STANDARD EQUIPMENT:**

Frontal opening door, pressure gauge, rear adjustable roller, lateral skids, electro-hydraulic system with Deutsch electric 8 Pin plug (or 14 pin depending from the skid steer model). Adaptor hitch plate, double coutnerblades rows made in Hardox 400, Hoses with Flat quick release coupling. 3F main valve (3 function valve / by-pass / antischock / oil flow divider pre-setted in Osma factory).

| Technical information |        |                        |               |                     |                         |                     |              |
|-----------------------|--------|------------------------|---------------|---------------------|-------------------------|---------------------|--------------|
|                       |        | Cutting<br>wide<br>cm. | Weight<br>kg. | Flow rate<br>It/min | Required<br>power<br>HP | Pressure<br>set bar | Tools<br>nr. |
| Model                 | Code   |                        | KG            | 97                  |                         |                     |              |
| SS-CL 150             | 810150 | 150                    | 790           | 50-90               | 70-90                   | 210-230             | 12           |
| SS-CL 180             | 810180 | 180                    | 980           | 80-120              | 70-100                  | 210-230             | 16           |