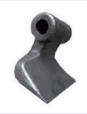

## Tools

Heavy Duty Hammer for grass, branches and wood up to 10 cm. Code ZP0007 - Rotor M