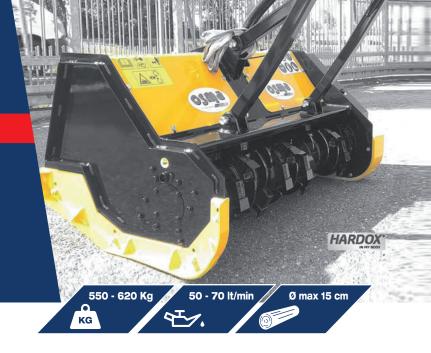

**FORESTRY LINE** 

SS/K RT

FORESTRY MULCHER
FOR SKID STEERS LOADERS

Forestry mulcher designed to work skid steers loaders with power from 40 to 60 HP. Sturdy structure with Hardox steel in the points of greatest wear ensures optimal durability even in the most difficult environments. A high flow system is not required for correct operation. Cut the material up to a diameter of 15 cm. CE certified. Supplied with hydraulic hoses, length 2.00 m. Fixed tools rotor with Cobra Tools and DCR system to limit tool consumption and reduce consumption. Equipped with mechanical puller, 3F osma flow limiting valve, anti-shock and anti-cavitation. Counter knife system inside the paper case for perfect shredding of the material. Chains and protective rubber on the outflow of the shredded material. Without opening front door Fixed displacement piston engine 25 or 34 cc (130 - 150). Pushing frame as standard.

| Technical information |        |                  |                    |                         |            |                  |                  |
|-----------------------|--------|------------------|--------------------|-------------------------|------------|------------------|------------------|
| Model                 | Code   | Cutting wide cm. | Exterior width cm. | Required<br>power<br>HP | Weight kg. | Flow rate It/min | Pressure set bar |
| SSK-RT 130            | 990130 | 130              | 152                | 40-50                   | 550        | 50-65            | 250-300          |
| SSK-RT 150            | 990150 | 150              | 172                | 50-60                   | 620        | 65-70            | 250-300          |