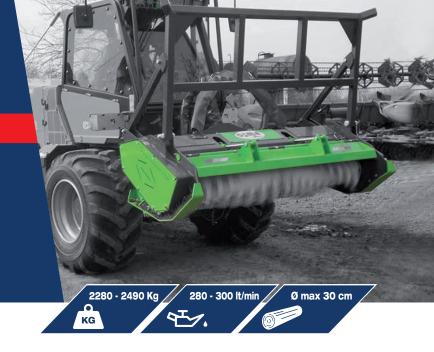

## SS/TRM

FORESTRY MULCHER FOR BIG LOADER AND SPECIAL MACHINES

- NO DRAIN LINE REQUIRED -

Forestry mower, for bushes, branches and small trees, to cut up max. diameter of 30 cm, for BIG skid steer, with hydraulic system at high performance and high oil flow, with power from 200 to 300 HP.

| Technical information |        |                        |                          |            |                         |                  |                  |  |
|-----------------------|--------|------------------------|--------------------------|------------|-------------------------|------------------|------------------|--|
| Model                 | Code   | Cutting<br>wide<br>cm. | Exterior<br>width<br>cm. | Weight kg. | Required<br>power<br>HP | Flow rate It/min | Pressure set bar |  |
| SS-TRM 220            | 130220 | 220                    | 260                      | 2280       | 200-300                 | 280-300          | 330-350          |  |
| SS-TRM 240            | 130240 | 240                    | 280                      | 2490       | 200-300                 | 280-300          | 330-350          |  |