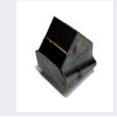

## Tools

Fixed tools recommended for cutting grass and dense vegetation max 12 cm. - Cod. ZPK0025 Rotor K1 33 pieces model 90 - 39 pieces model 110

Fixed tools recommended for cutting grass and dense vegetation in the presence of rocky ground max 15 cm. - Cod. ZPK0026 Rotor K2 33 pieces model 90 - 39 pieces model 110