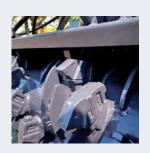

wide<br>cm. | Exterior<br>width<br>cm. | Required<br>power<br>HP | Weight<br>kg. | Flow rate<br>It/min | Pressure<br>set bar |
| MSSK 90               | 818090 | 90                     | 108                      | 35-50                   | 370           | 50-75               | 200-250             |
| MSSK 110              | 818110 | 110                    | 128                      | 35-50                   | 400           | 50-75               | 200-250             |

## Tools

Fixed tools recommended for cutting grass and dense vegetation max 12 cm. - Cod. ZPK0025 Rotor K1 33 pieces model 90 - 39 pieces model 110

Fixed tools recommended for cutting grass and dense vegetation in the presence of rocky ground max 15 cm. - Cod. ZPK0026 Rotor K2 33 pieces model 90 - 39 pieces model 110







Rotor with steel profiles (DCR) for both types of tools