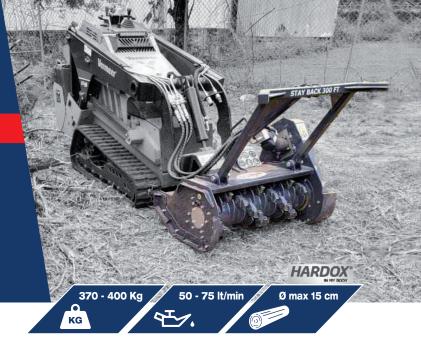

## MINI SSK

MINI FORESTRY MULCHER FOR MINI-SKID STEER AND MINI-LOADERS

Forestry mulcher ideal for cutting shrubs, twigs and brambles, trees up to 15 cm high. DCR limiting rotor equipped with K-type fixed tools. It is applied to skid steer and compact loaders, and is suitable for working on uncultivated land, undergrowth and green areas in general, which require high power work.

## **STANDARD EQUIPMENT:**

25 cc or 34cc piston hydraulic motor. Belt transmission with nr. 3 toothed belts, bearing with bronze cage, internal counter blade, rotor built with 12.5 mm tube, 5 mm Hardox 400 internal cover plate. Hardox underplate SKIDS slides 3F - OSMA valve - 1- bypass 2- antishock 3- automatic oil flow adjustment. Pushing frame as standard.

| Technical information |        |                        |                          |                         |               |                     |                     |
|-----------------------|--------|------------------------|--------------------------|-------------------------|---------------|---------------------|---------------------|
| Model                 | Code   | Cutting<br>wide<br>cm. | Exterior<br>width<br>cm. | Required<br>power<br>HP | Weight<br>kg. | Flow rate<br>It/min | Pressure<br>set bar |
| MSSK 90               | 818090 | 90                     | 108                      | 35-50                   | 370           | 50-75               | 200-250             |
| MSSK 110              | 818110 | 110                    | 128                      | 35-50                   | 400           | 50-75               | 200-250             |