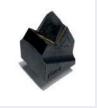

## Tools

Fixed tools recommended for cutting grass and dense vegetation max 12 cm. - Cod. ZPK0025 Rotor K1 33 pieces model 90 - 39 pieces model 110

Fixed tools recommended for cutting grass and dense vegetation in the presence of rocky ground max 15 cm. - Cod. ZPK0026 Rotor K2 33 pieces model 90 - 39 pieces model 110